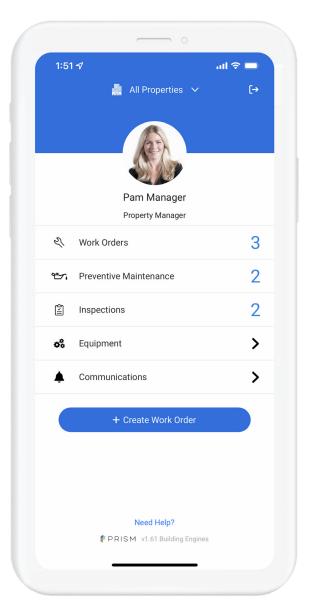

#### **Work Orders**

Efficiently manage tenant requests for faster-than-ever turnarounds, and auto-capture and invoice all key billable services.

#### **Preventive Maintenance**

Standardize maintenance to extend the usable life of critical assets and equipment – and keep unexpected costs low.

#### **Inspections**

Mobile-enable engineers to stay on top of maintenance, rounds, meter readings and more – and ensure the right work always gets done.