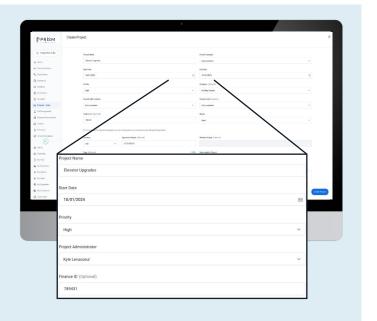

### **Built for Commercial Property Teams**

From upgrading elevators to installing EV chargers, Prism Projects is the only solution purpose-built for commercial buildings.

- Easily turn work orders, vendor bids, and other tasks into CapEx and sustainability initiatives
- Manage projects at scale: whether it's a lobby renovation or a portfolio-wide sustainability program, your team can do it all in one platform
- Seamlessly integrate with in-house systems to keep your data accurate and up to date