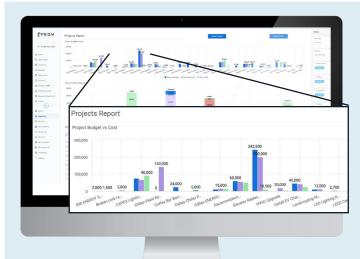

## Actionable information for better results

Configurable dashboards help you spot at-risk projects faster, and new project completion and budget reports provide the insights you need to keep projects on-track.