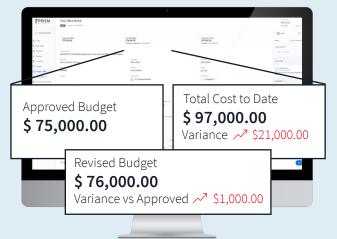

### Powerful solutions to deliver projects on-budget

Track your building operations projects down to the last cent with budgeting tools that integrate with your accounting system.

- Sync project finance codes with your accounting system for easy, accurate reporting and payments
- Add approved budgets to your projects and make updates along the way – all changes are tracked for easy auditing
- Quickly monitor project costs and variance against an approved budget, or access comprehensive cost breakdowns