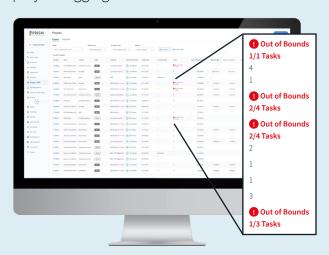

### Keep your teams organized and your projects on-track

Ensure projects are always moving forward with simple-to-use scheduling, file management, and project tagging features.

- When timelines change, dynamic project schedules keep everything up-to-date
- Quickly identify tasks that fall outside a project's start or end date
- Empower teams with centralized access to important operations documents, including project SLAs, contracts, and more
- Use project tags for detailed reporting and more efficient management