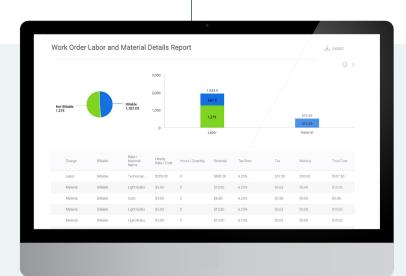

# Capture billable revenue and simplify invoicing

Flag common billables to ensure all labor and materials charges are properly logged platforms.

Track materials and services costs across individual buildings or your entire portfolio.

Generate tenant invoices and process payments for billable work orders.

Export billables directly to your existing accounting system.

Ready to maximize the value of your properties by improving tenant experience and operational efficiency?