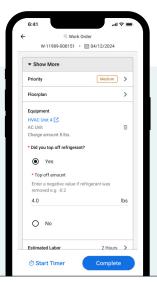

Track refrigerant use and record top-offs directly within a familiar work order workflow, streamlining engineers' daily tasks