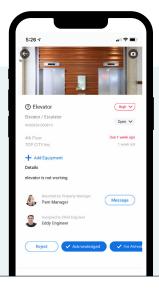

# Improve service efficiency and consistency across all teams at your properties

Empower engineers to manage and update tasks on-the-go with online and offline access through the Prism Mobile app

Upload instructional materials to provide on-demand learning and promote organizational best practices

#### Raise the bar for tenant satisfaction

Enable tenants to submit and track work orders through their preferred devices and platforms

Consistently track work order completion to prevent minor issues from escalating into major problems